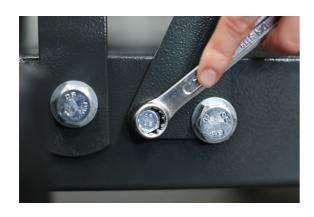

## **Combination Spanner Set - 6pc - Metric**

A set of metric Bi-Hex (12pt) combination spanners sized from 8mm to 17mm. The tools have a satin body finish and polished jaws for a practical, classic look. Manufactured from chrome vanadium for strength and durability these spanners are designed for years of reliable service.

## **Additional Information**

- Sizes: 8, 10, 12, 13, 14, 17mm.
- Bi-Hex (12pt) profile with 15° offset head for faster & easier use in tight spaces.
- Manufactured from chrome vanadium with satin finish & polished jaws.
- A 12pc combination spanner set containing sizes 8, 9, 10, 11, 12, 13, 14, 15, 16, 17, 18, 19mm is also available, please see Part No. 1798.