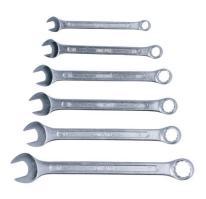

## **Combination Spanner Set - 6pc - Metric**

A set of metric Bi-Hex (12pt) combination spanners sized from 8mm to 17mm. The tools have a satin body finish and polished jaws for a practical, classic look. Manufactured from chrome vanadium for strength and durability these spanners are designed for years of reliable service.

## **Additional Information**

- Sizes: 8, 10, 12, 13, 14, 17mm.
- Bi-Hex (12pt) profile with 15° offset head for faster & easier use in tight spaces.
- Manufactured from chrome vanadium with satin finish & polished jaws.
- A 12pc combination spanner set containing sizes 8, 9, 10, 11, 12, 13, 14, 15, 16, 17, 18, 19mm is also available, please see Part No. 1798.