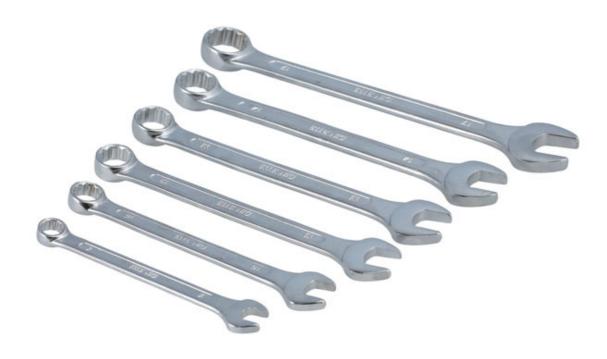

## **Combination Spanner Set - 6pc - Metric**

A set of metric Bi-Hex (12pt) combination spanners sized from 8mm to 17mm. The tools have a satin body finish and polished jaws for a practical, classic look. Manufactured from chrome vanadium for strength and durability these spanners are designed for years of reliable service.

## **Additional Information**

- Sizes: 8, 10, 12, 13, 14, 17mm.
- Bi-Hex (12pt) profile with 15° offset head for faster & easier use in tight spaces.
- Manufactured from chrome vanadium with satin finish & polished jaws.
- A 12pc combination spanner set containing sizes 8, 9, 10, 11, 12, 13, 14, 15, 16, 17, 18, 19mm is also available, please see Part No. 1798.