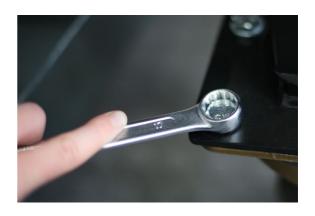

## **Combination Spanner Set - 6pc - Metric**

A set of metric Bi-Hex (12pt) combination spanners sized from 8mm to 17mm. The tools have a satin body finish and polished jaws for a practical, classic look. Manufactured from chrome vanadium for strength and durability these spanners are designed for years of reliable service.

## **Additional Information**

- Sizes: 8, 10, 12, 13, 14, 17mm.
- Bi-Hex (12pt) profile with 15° offset head for faster & easier use in tight spaces.
- Manufactured from chrome vanadium with satin finish & polished jaws.
- A 12pc combination spanner set containing sizes 8, 9, 10, 11, 12, 13, 14, 15, 16, 17, 18, 19mm is also available, please see Part No. 1798.