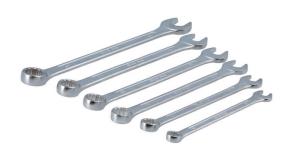

## **Combination Spanner Set - 6pc - Metric**

A set of metric Bi-Hex (12pt) combination spanners sized from 8mm to 17mm. The tools have a satin body finish and polished jaws for a practical, classic look. Manufactured from chrome vanadium for strength and durability these spanners are designed for years of reliable service.

## **Additional Information**

- Sizes: 8, 10, 12, 13, 14, 17mm.
- Bi-Hex (12pt) profile with 15° offset head for faster & easier use in tight spaces.
- Manufactured from chrome vanadium with satin finish & polished jaws.
- A 12pc combination spanner set containing sizes 8, 9, 10, 11, 12, 13, 14, 15, 16, 17, 18, 19mm is also available, please see Part No. 1798.